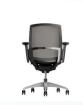

# |Seat Types

Middle Back

Back Height

Cushion Mesh

Options

Options

Adjustable Arms

| Armrest Types