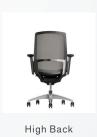

# |Seat Types

Middle Back

Back Height

Cushion Mesh

Options

Options

Adjustable Arms

| Armrest Types