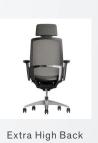

# |Seat Types

Middle Back

Back Height

Cushion Mesh

Options

Options

Adjustable Arms

| Armrest Types