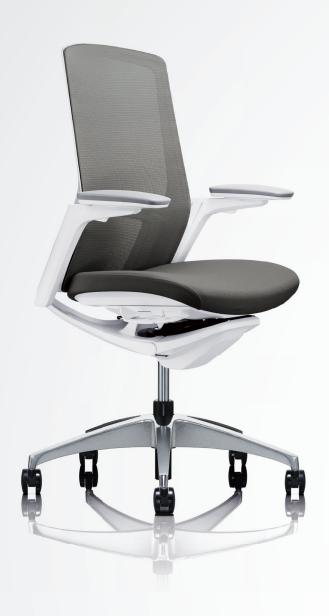

# |Seat Types

Middle Back

Back Height

Cushion Mesh

Options

Options

Adjustable Arms

| Armrest Types

Fixed Arms

Armless

Headrest

Lumbar Support

Hanger