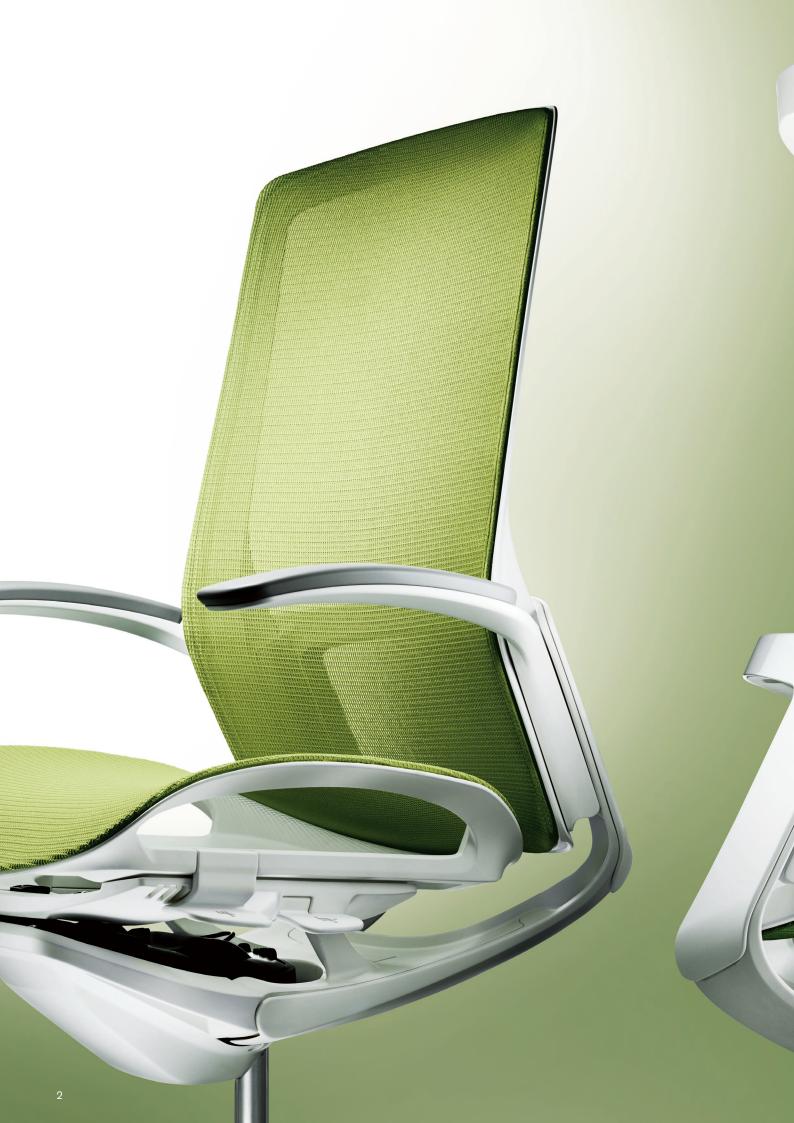

## **FUNCTIONS**

- ·Adjustable seat height
- ·Adjustable seat depth
- · Ankle tilt reclining

- ·Smart-Operation Lever
- ·Pliable Frame

## | Body & Decoration Frame Colors

Black × Black

Black × Polished

 $\mathsf{White} \times \mathsf{White}$ 

White × Polished

## | Mesh Colors

# |Seat Types

Middle Back

Back Height

Cushion Mesh

Options

Options

Adjustable Arms

| Armrest Types

Fixed Arms

Armless

Headrest

Lumbar Support

Hanger