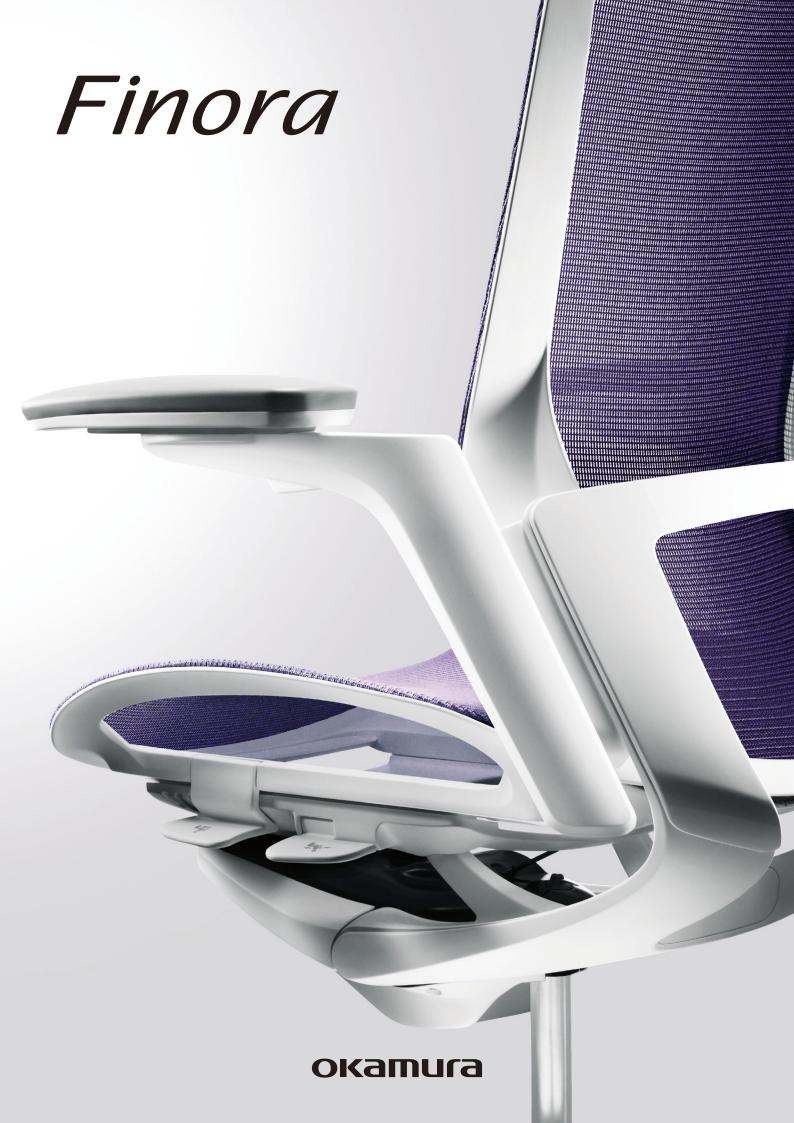

## **FUNCTIONS**

- ·Adjustable seat height
- ·Adjustable seat depth
- · Ankle tilt reclining

- ·Smart-Operation Lever
- ·Pliable Frame