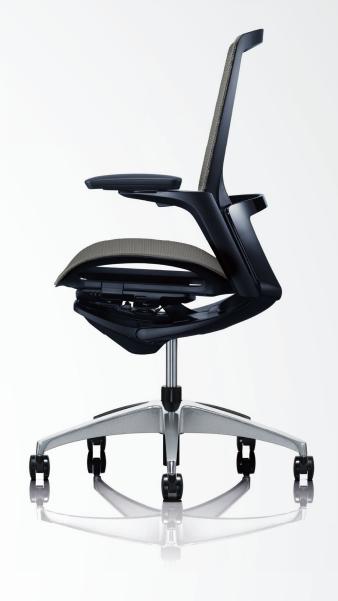

## **FUNCTIONS**

- ·Adjustable seat height
- ·Adjustable seat depth
- · Ankle tilt reclining

- ·Smart-Operation Lever
- ·Pliable Frame