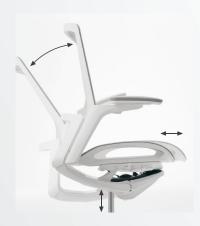

## **FUNCTIONS**

- ·Adjustable seat height
- ·Adjustable seat depth
- · Ankle tilt reclining

- ·Smart-Operation Lever
- ·Pliable Frame