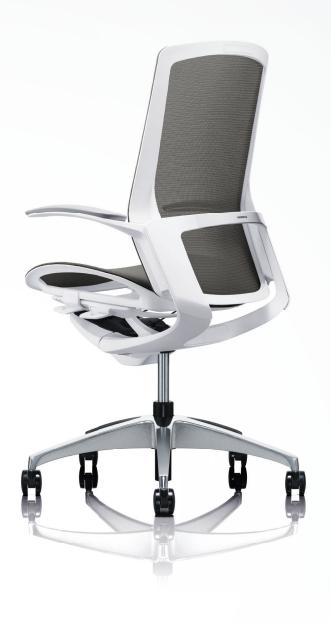

## **FUNCTIONS**

- ·Adjustable seat height
- ·Adjustable seat depth
- · Ankle tilt reclining

- ·Smart-Operation Lever
- ·Pliable Frame